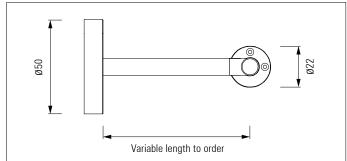

The head can rotate between the fixing brackets and can be locked at the correct aiming angle with an Allen key

A linear lens can be used giving excellent beam control, or a dot free opal cover for a softer diffuse lit effect