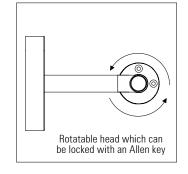

The head can rotate between the fixing brackets and can be locked at the correct aiming angle with an Allen key

A linear lens can be used giving excellent beam control, or a dot free opal cover for a softer diffuse lit effect