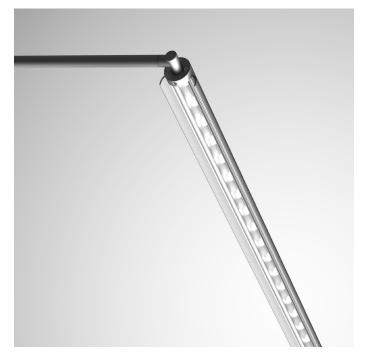

## **Product description:**

Interior linear display and picture lighting applications including museums, galleries

Medium power 0.3 Watt Osram, Samsung or Luminus LEDs

The extruded head incorporates adjustable and lockable hinged flaps to control glare and cut off to ensure excellent visual comfort

The head can rotate between the fixing brackets and can be locked at the correct aiming angle with an Allen key

A linear lens can be used giving excellent beam control, or a dot free opal cover for a softer diffuse lit effect