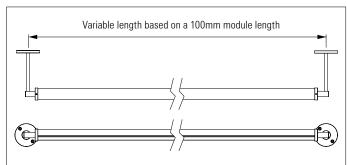

Integral DC to DC low voltage linear drivers. Remote 30V DC or 24V DC power supply

20 Watts per Mtr

Dimming options available: 1-10V, DMX and DALI. Separate dimming channel

Radiant can supply this system in custom lengths based on a 100 mm module up to