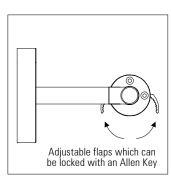

## **Product description:**

Interior linear display and picture lighting applications including museums, galleries

Medium power 0.3 Watt Osram, Samsung or Luminus LEDs

The extruded head incorporates adjustable and lockable hinged flaps to control glare and cut off to ensure excellent visual comfort

The head can rotate between the fixing brackets and can be locked at the correct aiming angle with an Allen key

A linear lens can be used giving excellent beam control, or a dot free opal cover for a softer diffuse lit effect